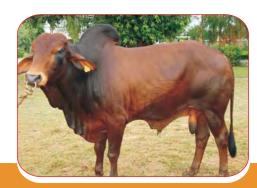

Under the NPCBB, the ULDB has established one State of Art Embryo Biotechnology Research & Training Centre at Animal Breeding Farm, Kalsi. The motive is to conserve, multiply & propagate Red Sindhi cattle breed. The centre is working as Bull mother farm for HF, Jersey & Red Sindhi Bull to cater the demand of elite bulls for deep frozen semen production program of the State of Uttarakhand & other States of the Country.

- Animal Breeding Farm, Kalsi: The Animal Breeding Farm, Kalsi is managing elite herd of 413 Red Sindhi & their crosses. Under National Project for Cattle & Buffalo Breeding the farm is strengthened as Bull Mother Farm. The farm is manufacturing cow urine distillate (gau mutra ark) from indigenous cow urine, vermi compost and organic manure. Silvipasture, silage making, bio-gas electricity generation, solar water heating system, organization of training programs etc. are the other activities implemented by the farm. The board has established one new Training Center at Animal Breeding Farm, Kalsi through the fund received from Rashtriya Krishi Vikas Yojana.
- Field Performance Recording Program: With the view of identifying elite milch animals for Bull Production Program a total of 4877 milch cows & buffaloes have been taken in field performance recording program out of which a total of 1425 cows & buffaloes are registered in herd book having performance above the minimum production parameter. The details of animals registered in Herd Book are available at board's website www.uldb.org.
- Livestock Insurance Scheme: The ULDB is State Implementing Agency for implementation of Livestock Insurance Scheme. The scheme is being implemented on 50% cost sharing basis for the insurance of animals for 01 and 03 year duration. Since the year 2009-10 the scheme is being implemented in Dehradun, Haridwar, Chamoli, Udham Singh Nagar, Nainital & Pithoragarh districts. A total of 18170 milch animals are being insured in the scheme. Against the total claims of 2043 a total of 1814 claims are settled & ₹ 272.09 lakhs have disbursed to the beneficiary farmers. Premium claim ratio of the scheme is 1:1.6138.
- Fodder Development Project: Under Abhinav Jawahar Rojgar Yojana the board has established Center of Excellence of Fodder in 18 Van Panchayats and 25 Government Farms covering 183.04 hectare land. Under Grass Land Development including Grass Reserve program the board has developed 17 Van Panchayats covering 90 hectare land. These centers have distributed 32384.10 qtl. Root Cuttings to the farmers and other organizations.
- Fodder Bank: The Compact Fodder Block Manufacturing Unit established at Animal Breeding Farm, Kalsi has capacity to produce 10 MT Compact Fodder