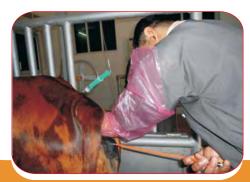

The State Government has created Uttarakhand Livestock Development Board for the implementation of centrally sponsored National Project for Cattle and Buffalo Breeding in the State of Uttarakhand.

Under breed improvement program the Uttarakhand Livestock Development is ensuring continuous non-interrupted door step delivery of quality frozen semen, Liquid nitrogen and other artificial insemination inputs to artificial insemination centers through two regional semen banks. For ensuring quality of frozen semen the deep frozen semen production center is accredited with ISO 9001:2008 and HACCP certification. The State is not only self reliant on frozen semen doses but also fulfilling requirement of other States. The Assam Livestock Development Agency has deputed Uttarakhand Livestock Development Board as consultant for the establishment of Frozen Semen Bull Station at Barapeta, Assam.

# Achievements (2002-03 to 2010-11):

- Artificial Insemination Program: The board is supplying Deep Frozen Semen, Liquid Nitrogen & other breeding inputs to 1312 Artificial Insemination Centers on door delivery basis.
- Natural Breeding Program: The board has distributed 2378 elite bulls (cow bulls- 420 nos.; buffalo bulls- 1956 nos. & Yak Bulls- 2 nos.) on custodian basis for the natural breeding program in the remote hilly areas of the state where artificial insemination services are not available.
- Organized Breedable Population Coverage: During the year 2010-11 the organized breedable population coverage has reached to 41.69% (23.17% through Artificial Insemination & 18.52% through Natural Breeding).
- Management Information System (MIS): The ULDB has developed unique software for the monitoring of input distribution and breeding activities. The developed software has real time online data entry and SMS data entry facilities. The software developed is hosted at board's website www.uldb.org. ULDB has also developed software for the monitoring of field performance recording, livestock insurance scheme, dairy herd management software. Deep Frozen