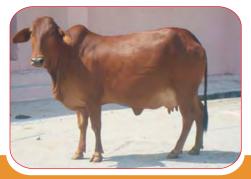

Animal Husbandry together with Agriculture is backbone of the economy of the State of Uttarakhand. The State Government is implementing Fodder Bank Project, Krishi Mahotsava- Sarkar Kisan Ke Dwar programs etc. for the overall development of Agriculture along with Animal Husbandry in the State. The farmers are directly and indirectly getting benefits from these programs. The Uttarakhand Livestock Development Board is playing a pivotal role in implementing these programs in the State. Conservation, propagation & multiplication of endangered breed of Red Sindhi Cattle through use of embryo transfer technology, distribution of nutritious compact fodder blocks in economic manner through Fodder Bank project, gau mutra ark production etc. are the activities implemented by board are needed great applaud.

The Uttarakhand Livestock Development Board is implementing embryo transfer technology program for the conservation and propagation of Red Sindhi breed of indigenous cattle and production of pure Holstein Frisian and Jersey from the imported embryos. The identification of elite milch animals through field performance recording program is benefitting the livestock owners of the State through increased sale price of the identified animals and their progenies. The board is implementing progeny testing program for analyzing the production potential of the progenies born through artificial insemination in buffaloes.

Under the NPCBB, the ULDB has established one State of Art Embryo Biotechnology Research & Training Centre at Animal Breeding Farm, Kalsi. The motive is to conserve, multiply & propagate Red Sindhi cattle breed. The centre is working as Bull mother farm for HF, Jersey & Red Sindhi Bull to cater the demand of elite bulls for deep frozen semen production program of the State of Uttarakhand & other States of the Country.