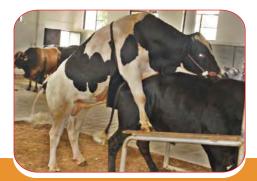

# Achievements (2002-03 to 2010-11):

- Artificial Insemination Program: The board is supplying Deep Frozen Semen, Liquid Nitrogen & other breeding inputs to 1312 Artificial Insemination Centers on door delivery basis.
- Natural Breeding Program: The board has distributed 2378 elite bulls (cow bulls- 420 nos.; buffalo bulls- 1956 nos. & Yak Bulls- 2 nos.) on custodian basis for the natural breeding program in the remote hilly areas of the state where artificial insemination services are not available.
- Organized Breedable Population Coverage: During the year 2010-11 the organized breedable population coverage has reached to 41.69% (23.17% through Artificial Insemination & 18.52% through Natural Breeding).
- Management Information System (MIS): The ULDB has developed unique software for the monitoring of input distribution and breeding activities. The developed software has real time online data entry and SMS data entry facilities. The software developed is hosted at board's website www.uldb.org. ULDB has also developed software for the monitoring of field performance recording, livestock insurance scheme, dairy herd management software. Deep Frozen