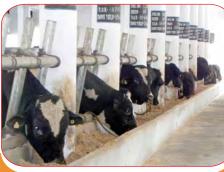

# Achievements (2002-03 to 2010-11):

- Artificial Insemination Program: The board is supplying Deep Frozen Semen, Liquid Nitrogen & other breeding inputs to 1312 Artificial Insemination Centers on door delivery basis.
- Natural Breeding Program: The board has distributed 2378 elite bulls (cow bulls- 420 nos.; buffalo bulls- 1956 nos. & Yak Bulls- 2 nos.) on custodian basis for the natural breeding program in the remote hilly areas of the state where artificial insemination services are not available.
- Organized Breedable Population Coverage: During the year 2010-11 the organized breedable population coverage has reached to 41.69% (23.17% through Artificial Insemination & 18.52% through Natural Breeding).
- Management Information System (MIS): The ULDB has developed unique software for the monitoring of input distribution and breeding activities. The developed software has real time online data entry and SMS data entry facilities. The software developed is hosted at board's website www.uldb.org. ULDB has also developed software for the monitoring of field performance recording, livestock insurance scheme, dairy herd management software. Deep Frozen