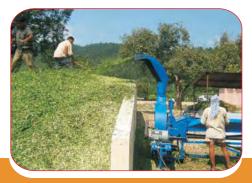

- Animal Breeding Farm, Kalsi: The Animal Breeding Farm, Kalsi is managing elite herd of 413 Red Sindhi & their crosses. Under National Project for Cattle & Buffalo Breeding the farm is strengthened as Bull Mother Farm. The farm is manufacturing cow urine distillate (gau mutra ark) from indigenous cow urine, vermi compost and organic manure. Silvipasture, silage making, bio-gas electricity generation, solar water heating system, organization of training programs etc. are the other activities implemented by the farm. The board has established one new Training Center at Animal Breeding Farm, Kalsi through the fund received from Rashtriya Krishi Vikas Yojana.
- Field Performance Recording Program: With the view of identifying elite milch animals for Bull Production Program a total of 4877 milch cows & buffaloes have been taken in field performance recording program out of which a total of 1425 cows & buffaloes are registered in herd book having performance above the minimum production parameter. The details of animals registered in Herd Book are available at board's website www.uldb.org.
- Livestock Insurance Scheme: The ULDB is State Implementing Agency for implementation of Livestock Insurance Scheme. The scheme is being implemented on 50% cost sharing basis for the insurance of animals for 01 and 03 year duration. Since the year 2009-10 the scheme is being implemented in Dehradun, Haridwar, Chamoli, Udham Singh Nagar, Nainital & Pithoragarh districts. A total of 18170 milch animals are being insured in the scheme. Against the total claims of 2043 a total of 1814 claims are settled & ₹ 272.09 lakhs have disbursed to the beneficiary farmers. Premium claim ratio of the scheme is 1:1.6138.
- Fodder Development Project: Under Abhinav Jawahar Rojgar Yojana the board has established Center of Excellence of Fodder in 18 Van Panchayats and 25 Government Farms covering 183.04 hectare land. Under Grass Land Development including Grass Reserve program the board has developed 17 Van Panchayats covering 90 hectare land. These centers have distributed 32384.10 qtl. Root Cuttings to the farmers and other organizations.
- Fodder Bank: The Compact Fodder Block Manufacturing Unit established at Animal Breeding Farm, Kalsi has capacity to produce 10 MT Compact Fodder

Blocks per shift. The unit has produced 1257.96 M.T. Compact Fodder Blocks (weighing 14 kg. & 12 kg. each) & distributed/ sold 1204.666 M.T. Compact Fodder Blocks to the beneficiaries. The Fodder Bank, Shyampur has produced 64278 Urea Molasses Mineral Blocks (weighing 2.5 kg. each) & distributed/ sold 61694 Urea Molasses Mineral Blocks.