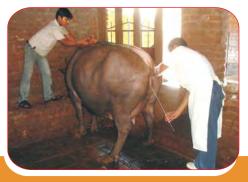

The Uttarakhand Livestock Development Board is implementing embryo transfer technology program for the conservation and propagation of Red Sindhi breed of indigenous cattle and production of pure Holstein Frisian and Jersey from the imported embryos. The identification of elite milch animals through field performance recording program is benefitting the livestock owners of the State through increased sale price of the identified animals and their progenies. The board is implementing progeny testing program for analyzing the production potential of the progenies born through artificial insemination in buffaloes.

# Achievements (2002-03 to 2010-11):

- Artificial Insemination Program: The board is supplying Deep Frozen Semen, Liquid Nitrogen & other breeding inputs to 1312 Artificial Insemination Centers on door delivery basis.
- Natural Breeding Program: The board has distributed 2378 elite bulls (cow bulls- 420 nos.; buffalo bulls- 1956 nos. & Yak Bulls- 2 nos.) on custodian basis for the natural breeding program in the remote hilly areas of the state where artificial insemination services are not available.
- Organized Breedable Population Coverage: During the year 2010-11 the organized breedable population coverage has reached to 41.69% (23.17% through Artificial Insemination & 18.52% through Natural Breeding).
- Management Information System (MIS): The ULDB has developed unique software for the monitoring of input distribution and breeding activities. The developed software has real time online data entry and SMS data entry facilities. The software developed is hosted at board's website www.uldb.org. ULDB has also developed software for the monitoring of field performance recording, livestock insurance scheme, dairy herd management software. Deep Frozen