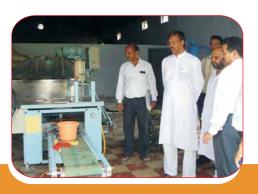

- Animal Breeding Farm, Kalsi: The Animal Breeding Farm, Kalsi is managing elite herd of 413 Red Sindhi & their crosses. Under National Project for Cattle & Buffalo Breeding the farm is strengthened as Bull Mother Farm. The farm is manufacturing cow urine distillate (gau mutra ark) from indigenous cow urine, vermi compost and organic manure. Silvipasture, silage making, bio-gas electricity generation, solar water heating system, organization of training programs etc. are the other activities implemented by the farm. The board has established one new Training Center at Animal Breeding Farm, Kalsi through the fund received from Rashtriya Krishi Vikas Yojana.
- Field Performance Recording Program: With the view of identifying elite milch animals for Bull Production Program a total of 4877 milch cows & buffaloes have been taken in field performance recording program out of which a total of 1425 cows & buffaloes are registered in herd book having performance above the minimum production parameter. The details of animals registered in Herd Book are available at board's website www.uldb.org.
- Livestock Insurance Scheme: The ULDB is State Implementing Agency for implementation of Livestock Insurance Scheme. The scheme is being implemented on 50% cost sharing basis for the insurance of animals for 01 and 03 year duration. Since the year 2009-10 the scheme is being implemented in Dehradun, Haridwar, Chamoli, Udham Singh Nagar, Nainital & Pithoragarh districts. A total of 18170 milch animals are being insured in the scheme. Against the total claims of 2043 a total of 1814 claims are settled & ₹ 272.09 lakhs have disbursed to the beneficiary farmers. Premium claim ratio of the scheme is 1:1.6138.
- Fodder Development Project: Under Abhinav Jawahar Rojgar Yojana the board has established Center of Excellence of Fodder in 18 Van Panchayats and 25 Government Farms covering 183.04 hectare land. Under Grass Land Development including Grass Reserve program the board has developed 17 Van Panchayats covering 90 hectare land. These centers have distributed 32384.10 qtl. Root Cuttings to the farmers and other organizations.
- Fodder Bank: The Compact Fodder Block Manufacturing Unit established at Animal Breeding Farm, Kalsi has capacity to produce 10 MT Compact Fodder

Blocks per shift. The unit has produced 1257.96 M.T. Compact Fodder Blocks (weighing 14 kg. & 12 kg. each) & distributed/ sold 1204.666 M.T. Compact Fodder Blocks to the beneficiaries. The Fodder Bank, Shyampur has produced 64278 Urea Molasses Mineral Blocks (weighing 2.5 kg. each) & distributed/ sold 61694 Urea Molasses Mineral Blocks.