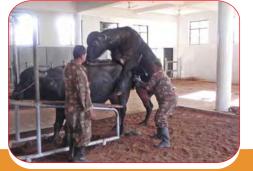

The Uttarakhand Livestock Development Board is implementing embryo transfer technology program for the conservation and propagation of Red Sindhi breed of indigenous cattle and production of pure Holstein Frisian and Jersey from the imported embryos. The identification of elite milch animals through field performance recording program is benefitting the livestock owners of the State through increased sale price of the identified animals and their progenies. The board is implementing progeny testing program for analyzing the production potential of the progenies born through artificial insemination in buffaloes.

Under the NPCBB, the ULDB has established one State of Art Embryo Biotechnology Research & Training Centre at Animal Breeding Farm, Kalsi. The motive is to conserve, multiply & propagate Red Sindhi cattle breed. The centre is working as Bull mother farm for HF, Jersey & Red Sindhi Bull to cater the demand of elite bulls for deep frozen semen production program of the State of Uttarakhand & other States of the Country.

Semen Production Center, Shyampur, Rishikesh is using Software for Managing Integrated Laboratory Environment (SMILE) in semen production program.

- **Training Program:** Under NPCBB the board has provided A.I., breeding & livestock management related trainings to 9811 trainees (Veterinary Officers/Livestock Extension Officers/Veterinary Pharmacists/Private Artificial Insemination Workers/Farmers) at esteemed organizations. The ULDB Training Center, Pashulok, Rishikesh has organized sponsored training programs for 4851 trainees. Animal Breeding Farm, Kalsi has organized sponsored training programs for 3132 trainees.
- **Training organized for other States:** ULDB Training Center and Embryo Biotechnology Research & Training Center has organized training programs for other States viz. Sikkim, Bihar, Maharashtra, Rajasthan, Himachal Pradesh, Kerala & Andhra Pradesh. A no. of visitors/ officials from other States, Boards & Institutions have also visited ULDB & its subsidiary units to learn about the setup & working pattern of ULDB.
- **Deep Frozen Semen Production Program:** The ISO 9001:2008 & HACCP certified Deep Frozen Semen Production Center (DFSPC), Shyampur, Rishikesh has produced 6872565 semen doses of the elite bulls of Holstein Friesian, Jersey, their crosses, Red Sindhi, Sahiwal & Murrah and distributed/ sold 6424805 semen doses for the artificial insemination program of the State and other States.
- Embryo Transfer Program: The Embryo Biotechnology Research & Training Center established under National Project for Cattle & Buffalo Breeding at Animal Breeding Farm, Kalsi is working for the conservation, propagation and multiplication of Red Sindhi breed of Indigenous Cattle. The center has produced 46 pure elite Red Sindhi Calves & preserved 137 pure Red Sindhi embryos. The center has also organized MOET training program for 7 professionals nominated by other States.