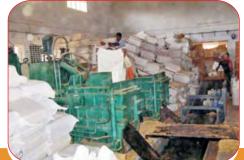

- Animal Breeding Farm, Kalsi: The Animal Breeding Farm, Kalsi is managing elite herd of 413 Red Sindhi & their crosses. Under National Project for Cattle & Buffalo Breeding the farm is strengthened as Bull Mother Farm. The farm is manufacturing cow urine distillate (gau mutra ark) from indigenous cow urine, vermi compost and organic manure. Silvipasture, silage making, bio-gas electricity generation, solar water heating system, organization of training programs etc. are the other activities implemented by the farm. The board has established one new Training Center at Animal Breeding Farm, Kalsi through the fund received from Rashtriya Krishi Vikas Yojana.
- Field Performance Recording Program: With the view of identifying elite milch animals for Bull Production Program a total of 4877 milch cows & buffaloes have been taken in field performance recording program out of which a total of 1425 cows & buffaloes are registered in herd book having performance above the minimum production parameter. The details of animals registered in Herd Book are available at board's website www.uldb.org.
- Livestock Insurance Scheme: The ULDB is State Implementing Agency for implementation of Livestock Insurance Scheme. The scheme is being implemented on 50% cost sharing basis for the insurance of animals for 01 and 03 year duration. Since the year 2009-10 the scheme is being implemented in Dehradun, Haridwar, Chamoli, Udham Singh Nagar, Nainital & Pithoragarh districts. A total of 18170 milch animals are being insured in the scheme. Against the total claims of 2043 a total of 1814 claims are settled & ₹ 272.09 lakhs have disbursed to the beneficiary farmers. Premium claim ratio of the scheme is 1:1.6138.
- Fodder Development Project: Under Abhinav Jawahar Rojgar Yojana the board has established Center of Excellence of Fodder in 18 Van Panchayats and 25 Government Farms covering 183.04 hectare land. Under Grass Land Development including Grass Reserve program the board has developed 17 Van Panchayats covering 90 hectare land. These centers have distributed 32384.10 qtl. Root Cuttings to the farmers and other organizations.
- Fodder Bank: The Compact Fodder Block Manufacturing Unit established at Animal Breeding Farm, Kalsi has capacity to produce 10 MT Compact Fodder

Blocks per shift. The unit has produced 1257.96 M.T. Compact Fodder Blocks (weighing 14 kg. & 12 kg. each) & distributed/ sold 1204.666 M.T. Compact Fodder Blocks to the beneficiaries. The Fodder Bank, Shyampur has produced 64278 Urea Molasses Mineral Blocks (weighing 2.5 kg. each) & distributed/ sold 61694 Urea Molasses Mineral Blocks.