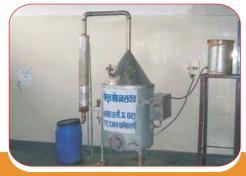

The ISO 9001:2008 & HACCP certified deep frozen semen production centre, Shyampur targeted to produce more than 15 lakhs deep frozen semen doses in year 2010-11 not only catering to the need of the State but also supplying surplus doses to other States.

Under the NPCBB, the ULDB has established one State of Art Embryo Biotechnology Research & Training Centre at Animal Breeding Farm, Kalsi. The motive is to conserve, multiply & propagate Red Sindhi cattle breed. The centre is working as Bull mother farm for HF, Jersey & Red Sindhi Bull to cater the demand of elite bulls for deep frozen semen production program of the State of Uttarakhand & other States of the Country.