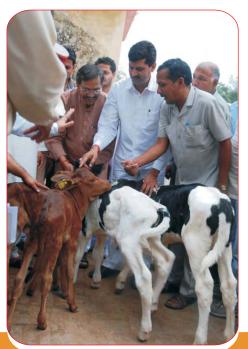

The Uttarakhand Livestock Development Board is implementing embryo transfer technology program for the conservation and propagation of Red Sindhi breed of indigenous cattle and production of pure Holstein Frisian and Jersey from the imported embryos. The identification of elite milch animals through field performance recording program is benefitting the livestock owners of the State through increased sale price of the identified animals and their progenies. The board is implementing progeny testing program for analyzing the production potential of the progenies born through artificial insemination in buffaloes.

Under the NPCBB, the ULDB has established one State of Art Embryo Biotechnology Research & Training Centre at Animal Breeding Farm, Kalsi. The motive is to conserve, multiply & propagate Red Sindhi cattle breed. The centre is working as Bull mother farm for HF, Jersey & Red Sindhi Bull to cater the demand of elite bulls for deep frozen semen production program of the State of Uttarakhand & other States of the Country.