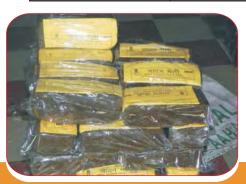

Blocks per shift. The unit has produced 1257.96 M.T. Compact Fodder Blocks (weighing 14 kg. & 12 kg. each) & distributed/ sold 1204.666 M.T. Compact Fodder Blocks to the beneficiaries. The Fodder Bank, Shyampur has produced 64278 Urea Molasses Mineral Blocks (weighing 2.5 kg. each) & distributed/ sold 61694 Urea Molasses Mineral Blocks.