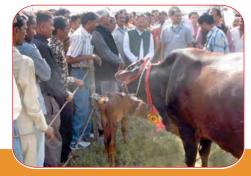

# Achievements (2002-03 to 2010-11):

- Artificial Insemination Program: The board is supplying Deep Frozen Semen, Liquid Nitrogen & other breeding inputs to 1312 Artificial Insemination Centers on door delivery basis.
- Natural Breeding Program: The board has distributed 2378 elite bulls (cow bulls- 420 nos.; buffalo bulls- 1956 nos. & Yak Bulls- 2 nos.) on custodian basis for the natural breeding program in the remote hilly areas of the state where artificial insemination services are not available.
- Organized Breedable Population Coverage: During the year 2010-11 the organized breedable population coverage has reached to 41.69% (23.17% through Artificial Insemination & 18.52% through Natural Breeding).
- Management Information System (MIS): The ULDB has developed unique software for the monitoring of input distribution and breeding activities. The developed software has real time online data entry and SMS data entry facilities. The software developed is hosted at board's website www.uldb.org. ULDB has also developed software for the monitoring of field performance recording, livestock insurance scheme, dairy herd management software. Deep Frozen