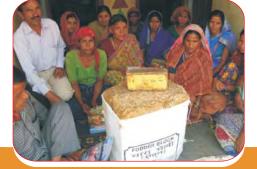

Blocks per shift. The unit has produced 1257.96 M.T. Compact Fodder Blocks (weighing 14 kg. & 12 kg. each) & distributed/ sold 1204.666 M.T. Compact Fodder Blocks to the beneficiaries. The Fodder Bank, Shyampur has produced 64278 Urea Molasses Mineral Blocks (weighing 2.5 kg. each) & distributed/ sold 61694 Urea Molasses Mineral Blocks.