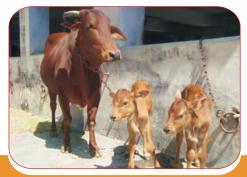

The Uttarakhand Livestock Development Board is implementing embryo transfer technology program for the conservation and propagation of Red Sindhi breed of indigenous cattle and production of pure Holstein Frisian and Jersey from the imported embryos. The identification of elite milch animals through field performance recording program is benefitting the livestock owners of the State through increased sale price of the identified animals and their progenies. The board is implementing progeny testing program for analyzing the production potential of the progenies born through artificial insemination in buffaloes.

Under the NPCBB, the ULDB has established one State of Art Embryo Biotechnology Research & Training Centre at Animal Breeding Farm, Kalsi. The motive is to conserve, multiply & propagate Red Sindhi cattle breed. The centre is working as Bull mother farm for HF, Jersey & Red Sindhi Bull to cater the demand of elite bulls for deep frozen semen production program of the State of Uttarakhand & other States of the Country.