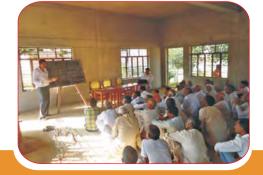

Apart from implementing breed improvement program the Uttarakhand Livestock Development Board is also implementing Fodder Bank Project. Round the year availability of nutritious fodder is ensured through establishment of two compact fodder block manufacturing units and sub fodder banks. Uttarakhand Livestock Development Board is providing training to the farmers, professionals, para-professionals on latest scientific animal husbandry and allied subjects at its Pashulok and Kalsi Training Centers.

Semen Production Center, Shyampur, Rishikesh is using Software for Managing Integrated Laboratory Environment (SMILE) in semen production program.

- **Training Program:** Under NPCBB the board has provided A.I., breeding & livestock management related trainings to 9811 trainees (Veterinary Officers/Livestock Extension Officers/Veterinary Pharmacists/Private Artificial Insemination Workers/Farmers) at esteemed organizations. The ULDB Training Center, Pashulok, Rishikesh has organized sponsored training programs for 4851 trainees. Animal Breeding Farm, Kalsi has organized sponsored training programs for 3132 trainees.
- **Training organized for other States:** ULDB Training Center and Embryo Biotechnology Research & Training Center has organized training programs for other States viz. Sikkim, Bihar, Maharashtra, Rajasthan, Himachal Pradesh, Kerala & Andhra Pradesh. A no. of visitors/ officials from other States, Boards & Institutions have also visited ULDB & its subsidiary units to learn about the setup & working pattern of ULDB.
- **Deep Frozen Semen Production Program:** The ISO 9001:2008 & HACCP certified Deep Frozen Semen Production Center (DFSPC), Shyampur, Rishikesh has produced 6872565 semen doses of the elite bulls of Holstein Friesian, Jersey, their crosses, Red Sindhi, Sahiwal & Murrah and distributed/ sold 6424805 semen doses for the artificial insemination program of the State and other States.
- Embryo Transfer Program: The Embryo Biotechnology Research & Training Center established under National Project for Cattle & Buffalo Breeding at Animal Breeding Farm, Kalsi is working for the conservation, propagation and multiplication of Red Sindhi breed of Indigenous Cattle. The center has produced 46 pure elite Red Sindhi Calves & preserved 137 pure Red Sindhi embryos. The center has also organized MOET training program for 7 professionals nominated by other States.